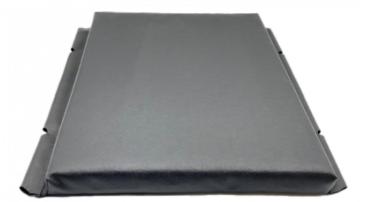

Ref. constructeur : Bartholet : 113301 Ref. constructeur Sup. : Bartholet :

194128

**BARTHOLET BACKREST Ref: 113301/** 

194128

Famille: Aerial lifts

**SOUS-FAMILLE:** SEAT COVERS

Standard or custom saddlery, IDM offers backrests for chairlifts (POMA, LEITNER, DOPPELMAYR, GMM, etc.) created in our workshop in Savoie (France). In order to ensure a fast delivery, we guarantee a permanent stock of our chairlift backrests. Concerned about our products quality, IDM proposes high quality chairlift upholstery backrests and seats in order to meet as far as possible your existing needs.