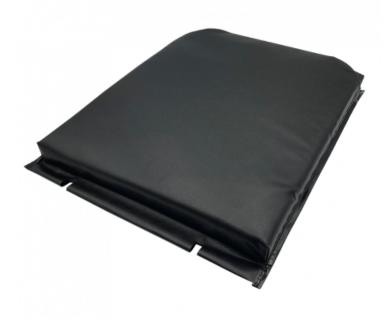

## **LEITNER SEAT MONO CL6 BLACK**

Famille: Aerial lifts

**SOUS-FAMILLE:** SEAT COVERS

Standard or custom saddlery, IDM offers seats for chairlifts (POMA, LEITNER, DOPPELMAYR, GMM, etc.) created in our workshop in Savoie (France). In order to ensure a fast delivery, we guarantee a permanent stock of our chairlift seats. Concerned about our products quality, IDM proposes high quality chairlift upholstery backrests and seats in order to meet as far as possible your existing needs.