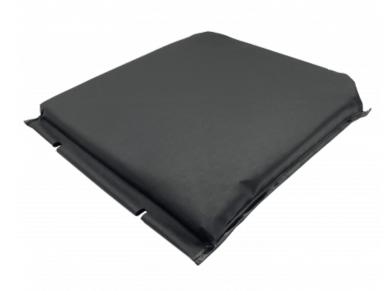

Ref. IDM: 00011

Ref. constructeur : Poma : PF3212818

POMA SEAT CL3/CL4 MONO PVC BLACK

54 x 48.5 cm

Famille: Aerial lifts

**SOUS-FAMILLE:** SEAT COVERS

Standard or custom saddlery, IDM offers seats for chairlifts (POMA, LEITNER, DOPPELMAYR, GMM, etc.) created in our workshop in Savoie (France). In order to ensure a fast delivery, we guarantee a permanent stock of our chairlift seats. Concerned about our products quality, IDM proposes high quality chairlift upholstery backrests and seats in order to meet as far as possible your existing needs.

**Brand**: Poma **Poids**: 0,60 Kg

Tax code: 94019980 Sales unit: Pièce