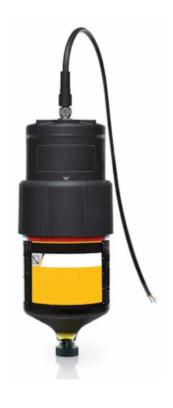

Ref. IDM: 07843

Ref. constructeur: 8383920001

KLÜBER KM STAR CONTROL CABLE 3.0

(5m)

Famille: Aerial lifts

**SOUS-FAMILLE:** AERIAL LIFTS PARTS

Cable for STAR CONTROL: Individual automatic lubrication by control and external power supply

KLÜBERMATIC STAR CONTROL supplies oil or grease to the lubrication point from start-up, ensuring constant, accurate, temperature-independent lubrication. Powered directly by the machine to which it is connected, it can be integrated into the machine's PLC unit for control and monitoring. KLÜBERMATIC STAR CONTROL automatically dispenses a set amount of lubricant as long as it remains powered.

Poids: 0,50 Kg Sales unit: Pièce Cable length: 5