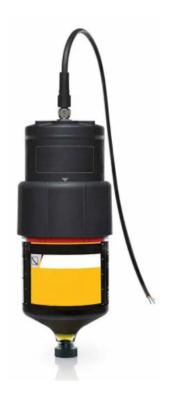

Ref. IDM: 07842

Ref. constructeur: 8383940001

KLÜBER KM STAR CONTROL CABLE 3.0 (10m)

Famille: Aerial lifts

**SOUS-FAMILLE:** AERIAL LIFTS PARTS

Cable for STAR CONTROL: Individual automatic lubrication by control and external power supply

KLÜBERMATIC STAR CONTROL supplies oil or grease to the lubrication point from start-up, ensuring constant, accurate, temperature-independent lubrication. Powered directly by the machine to which it is connected, it can be integrated into the machine's PLC unit for control and monitoring. KLÜBERMATIC STAR CONTROL automatically dispenses a set amount of lubricant as long as it remains powered.