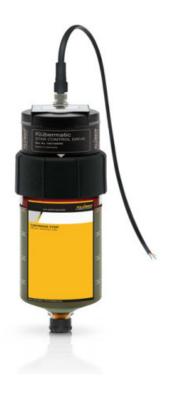

Ref. IDM: 07841

Ref. constructeur: 8385680001

KLÜBER Klübermatic STAR CONTROL DRIVE 3.0

Famille: Aerial lifts

**SOUS-FAMILLE:** AERIAL LIFTS PARTS

Individual automatic lubrication by control and external power supply KLÜBERMATIC STAR CONTROL supplies oil or grease to the lubrication point from start-up, ensuring constant, accurate, temperature-independent lubrication. Powered directly by the machine to which it is connected, it can be integrated into the machine's PLC unit for control and monitoring. KLÜBERMATIC STAR CONTROL automatically dispenses a set amount of lubricant as long as it remains powered.

machine **Lubricant cartridge capacity (cm³)**: 60 / 120 / 250