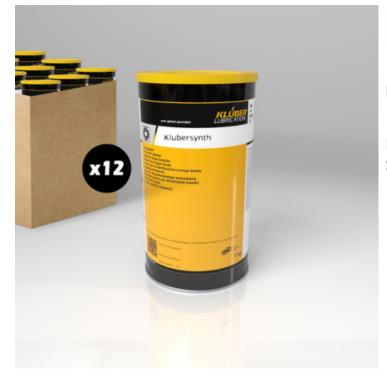

## **PRODUCT SHEET**

Ref. IDM : 07804 Ref. constructeur : 0043050177

KLÜBER Klubersynth EM 94-102 [1kg] x 12

Famille : Aerial lifts SOUS-FAMILLE : AERIAL LIFTS PARTS

Klübersynth EM 94-102 is a lubricating grease formulated with synthetic oils and a special calcium complex soap. This composition creates a lubricating layer that is highly resistant to mechanical-dynamic changes and wear. Suitable for a wide temperature range, it can be used in various climatic conditions. Klübersynth EM 94-102 is versatile and allows several lubrication points to be lubricated with one product, avoiding confusion between different lubricants.