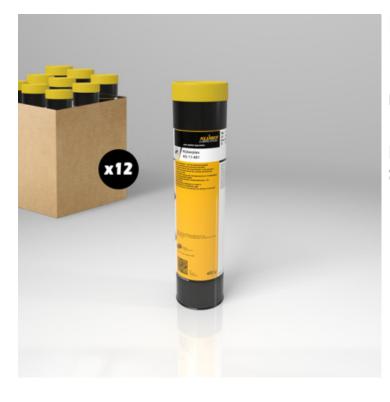

## **PRODUCT SHEET**

Ref. IDM : 07801 Ref. constructeur : 0390910592

KLÜBER Kluberplex AG 11-462 [450g] x 12

Famille : Aerial lifts SOUS-FAMILLE : AERIAL LIFTS PARTS

Klüberplex AG 11-461 and 462 are white service and primer lubricants offering excellent protection against corrosion and wear. They ensure efficient operation of highly stressed systems, even in marine environments or after long periods of downtime. Their proven adhesion over many years makes them reliable greases for a variety of demanding environments.