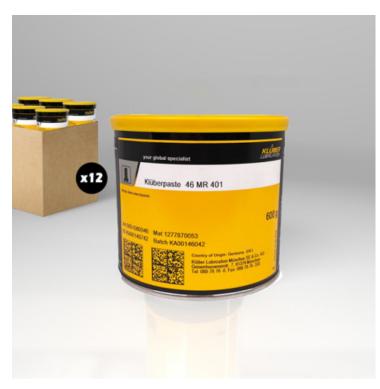

Ref. IDM: 07799

Ref. constructeur: 0051080036

KLÜBER Kluberpaste 46 MR 401 [600g]

x 12

Famille: Aerial lifts

**SOUS-FAMILLE:** AERIAL LIFTS PARTS

Klüberpaste 46 MR 401 is a light-coloured, high-pressure lubricating paste made from selected oils, lithium soap and solid lubricants. This versatile paste stands out for its wide operating temperature range, excellent pressure absorption and neutral behaviour towards non-ferrous metals, plastics and elastomers.