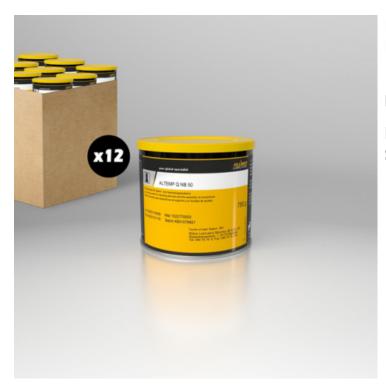

## KLÜBER ALTEMP Q NB 50 [750g] x 12

**Famille :** Aerial lifts **SOUS-FAMILLE :** AERIAL LIFTS PARTS

KLÜBER ALTEMP Q NB 50 lubricating paste is based on mineral oil, barium soap and organic solid lubricants. Ideal for friction points where there are sliding movements. A very economical solution, packaged in 12 x 600g pots.