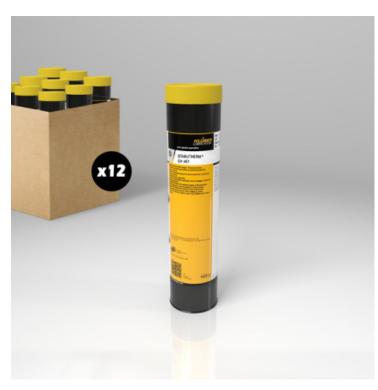

Ref. IDM: 07797

Ref. constructeur: 0205000591

KLÜBER STABUTHERM GH 461 [400g] x

12

Famille: Aerial lifts

**SOUS-FAMILLE:** AERIAL LIFTS PARTS

STABUTHERM GH 461 is a high-temperature lubricating grease based on mineral oil and polyurea, suitable for a wide range of operating temperatures. It can be used in bearings up to 180°C, and up to 200°C for continuous lubrication in centralised lubrication systems. This grease offers excellent wear protection, good adhesion and water resistance, even under static and dynamic loads. STABUTHERM GH 461 is highly stable to oxidation, resistant to ageing, and protects effectively against corrosion.