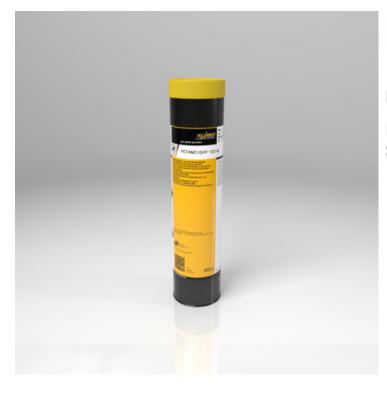

### KLÜBER PETAMO GHY 133 N [400g]

Famille : Aerial lifts SOUS-FAMILLE : AERIAL LIFTS PARTS

PETAMO GHY 133 N is a high-temperature bearing grease offering exceptional performance thanks to its thermal stability, high resistance to oxidation, effective anti-wear protection, good corrosion protection and water resistance. This level of performance is achieved through selected ingredients, including a polyurea thickener, mineral oil, hydrocarbon-based synthetic oil and additives, as well as advanced manufacturing technology.