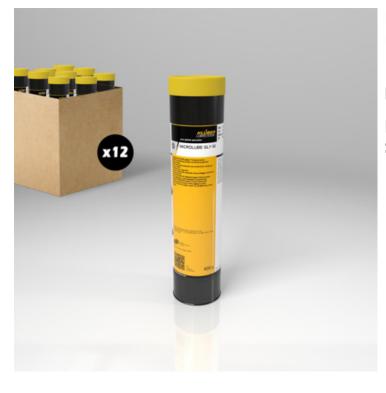

## KLÜBER MICROLUBE GLY 92 [370g] X 12

Famille : Aerial lifts SOUS-FAMILLE : AERIAL LIFTS PARTS

MICROLUBE GLY 92 is a semi-synthetic grease using a special lithium soap thickener. It offers excellent corrosion protection and high water resistance.