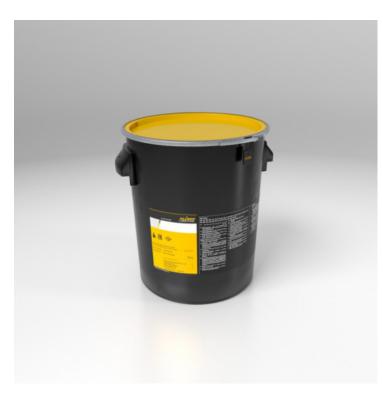

Ref. IDM: 07774

Ref. constructeur: 0090370177

KLÜBER Kluberrail LEA 62-2000 [25kg]

Famille: Aerial lifts

**SOUS-FAMILLE:** AERIAL LIFTS PARTS

Poids: 25,00 Kg Sales unit: Pièce

Temperature range (lower) (°C): -40 Temperature range (upper) (°C): 80 Worked penetration (lower) (mm):

430 0.1

Worked penetration (higher) (mm):

475 0.1

Kinematic viscosity of the base oil

(mm<sup>2</sup>/s):  $\approx 5$ 

Storage life from date of

manufacture (dry, frost-free, closed

packaging) (months): 24 Densité (g/cm $^3$ ):  $\approx 0.98$ 