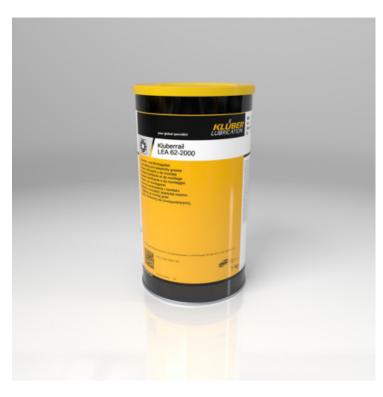

Ref. IDM: 07772

Ref. constructeur: 0090370037

Kluberrail LEA 62-2000 [1kg]

Famille: Aerial lifts

**SOUS-FAMILLE:** AERIAL LIFTS PARTS

Poids: 1,00 Kg Sales unit: Pièce

Temperature range (lower) (°C): -40 Temperature range (upper) (°C): 80 Worked penetration (lower) (mm):