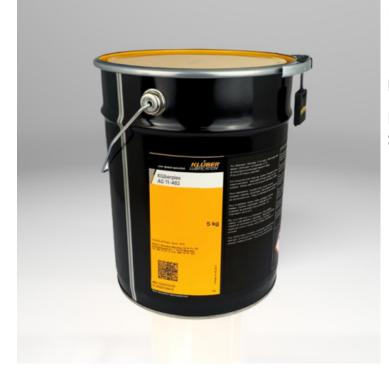

## Kluberplex AG 11-462 [5kg]

Famille : Aerial lifts SOUS-FAMILLE : AERIAL LIFTS PARTS

Klüberplex AG 11-461 and 462 are white service and primer lubricants offering excellent protection against corrosion and wear. They ensure efficient operation of highly stressed systems, even in marine environments or after long periods of downtime. Their proven adhesion over many years makes them reliable greases for a variety of demanding environments.