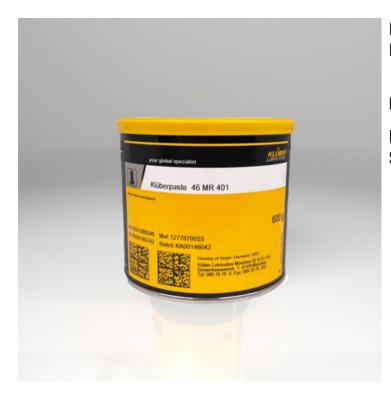

### Kluberpaste 46 MR 401 [600g]

Famille : Aerial lifts SOUS-FAMILLE : AERIAL LIFTS PARTS

Klüberpaste 46 MR 401 is a light-coloured, high-pressure lubricating paste made from selected oils, lithium soap and solid lubricants. This versatile paste stands out for its wide operating temperature range, excellent pressure absorption and neutral behaviour towards non-ferrous metals, plastics and elastomers.