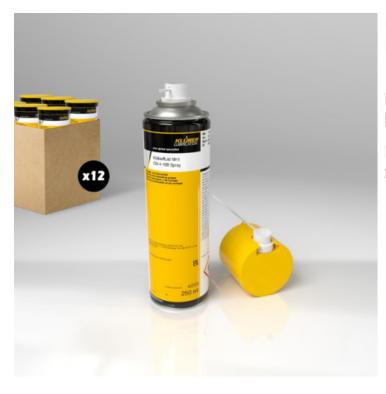

## **PRODUCT SHEET**

Ref. IDM : 07769 Ref. constructeur : 0813670511

Kluberfluid NH1 CM 4-100 Spray [400MI] x 12

Famille : Aerial lifts SOUS-FAMILLE : AERIAL LIFTS PARTS

Klüberfluid NH1 CM 4-100 is a highly adhesive semi-dry lubricant with excellent adhesion to surfaces and high resistance to loads. It has outstanding resistance to ageing and oxidation, making it possible to extend lubrication intervals and reduce the quantities of lubricant required, thereby minimising the risk of product contamination.