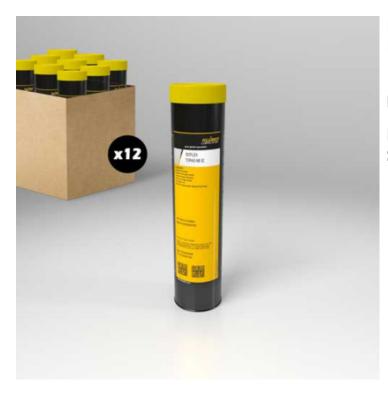

## ISOFLEX TOPAS NB 52 [370g] x 12

Famille : Aerial lifts SOUS-FAMILLE : AERIAL LIFTS PARTS

ISOFLEX TOPAS NB 52 is the ideal grease for bearings and plain bearings, formulated with a synthetic hydrocarbon oil and a barium complex soap. This special thickener offers excellent load carrying capacity and resistance to water and environmental agents, outperforming other soap thickeners. They also offer good corrosion protection and high resistance to oxidation and ageing. Klüber's barium complex soap is registered under ELINCS and approved by GASG (Global Automotive Stakeholders Group).