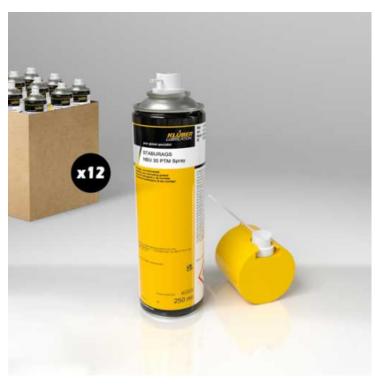

Ref. IDM: 07765

Ref. constructeur: 0810380511

KLÜBER ALTEMP Q NB 50 Spray [400ml] X 12

Famille: Aerial lifts

**SOUS-FAMILLE:** AERIAL LIFTS PARTS

The iconic NB 50 is back, in aerosol format! KLÜBER ALTEMP Q NB 50 is based on mineral oil, barium soap and organic solid lubricants. Ideal for friction points where there are sliding movements. Very practical to use thanks to the aerosol can.

- Good resistance to water and surrounding environments
- Protection against tribocorrosion
- Absorbs the very high levels of pressure that protect your machine.

KLÜBER products are recommended by all ski lift manufacturers.