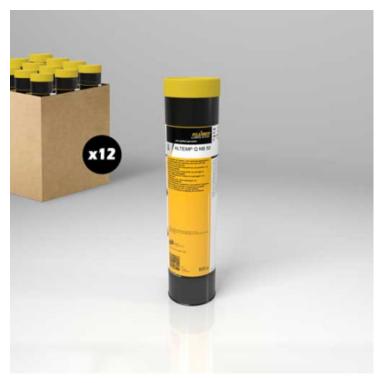

Ref. IDM: 07763

Ref. constructeur: 0050110589

KLÜBER ALTEMP Q NB 50 [600g] X 12

Famille: Aerial lifts

**SOUS-FAMILLE:** AERIAL LIFTS PARTS

KLÜBER ALTEMP Q NB 50 lubricating paste is based on mineral oil, barium soap and organic solid lubricants. Ideal for friction points where there are sliding movements. A very economical solution, packaged in 12 x 600g pots.