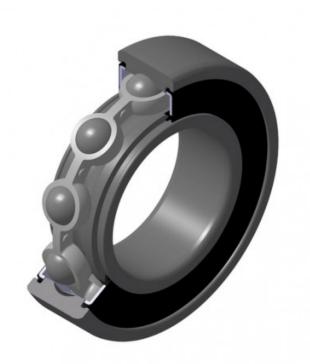

## BALL BEARING SNR R1-03 A/SNR 6205EE/C3

Famille : Aerial lifts SOUS-FAMILLE : AERIAL LIFTS PARTS

IDM offers a wide range of high quality, durable teleport bearings. The SNR R1-03 A/SNR 6205EE/C3 ball bearing is designed to withstand demanding conditions in terms of speed and temperature.

**Technical specifications** 

**About the NTN-SNR brand:** NTN-SNR is a world leader in bearings and transmissions, and stands out for its cutting-edge design, development and innovative capacity.