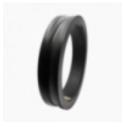

Ref. IDM: 00255

Ref. constructeur Sup. : IDM: 468200166

**CLOSED LINER 450 LORUNSER R 16** 

mm\_IDM029

Famille: Aerial lifts

**SOUS-FAMILLE:** SHEAVE LINERS

For 30 years, the IDM Sheave liners have been installed on all types of ropeway all over the world: Doppelmayr – Garaventa, Poma, Leitner, Agudio, Montaz, CCM, Von Roll, etc. Thanks to a press technology installation system, they guarantee on optimized operation of the installation. French and international ski resorts trust in our sheave liners for ski lift, chairlift, gondola or cable car.