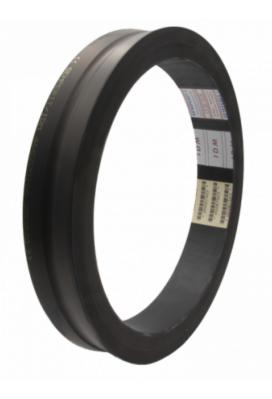

Ref. IDM: 00255

Ref. constructeur Sup. : IDM: 468200166

**CLOSED LINER 450 LORUNSER R 16** 

mm\_IDM029

Famille: Aerial lifts

**SOUS-FAMILLE:** SHEAVE LINERS

For 30 years, the IDM Sheave liners have been installed on all types of ropeway all over the world: Doppelmayr – Garaventa, Poma, Leitner, Agudio, Montaz, CCM, Von Roll, etc. Thanks to a press technology installation system, they guarantee on optimized operation of the installation. French and international ski resorts trust in our sheave liners for ski lift, chairlift, gondola or cable car.