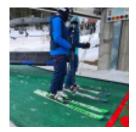

## **PRODUCT SHEET**

Ref. IDM : 06854

LOADY TILE GREEN 30 X 30 X 1.35 cm (11 pcs)

Famille : Technical floor mats SOUS-FAMILLE : SLIDING MATS

Clip-on slab, the Loady slab is a high-performance and durable solution. Robust and easy to install: it is a very pleasant solution, both to install and to use, for the loading of your chairlifts. Safety for your staff: the slab is non-slip for pedestrians. Grey version: its surface is ready to be painted to delimit the different lanes of your chairlift.