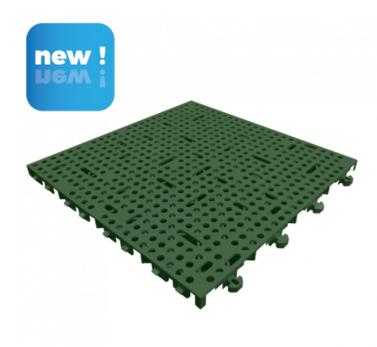

## **PRODUCT SHEET**

Ref. IDM : 06854

LOADY TILE GREEN 30 X 30 X 1.35 cm (11 pcs)

Famille : Technical floor mats SOUS-FAMILLE : SLIDING MATS

Clip-on slab, the Loady slab is a high-performance and durable solution. Robust and easy to install: it is a very pleasant solution, both to install and to use, for the loading of your chairlifts. Safety for your staff: the slab is non-slip for pedestrians. Grey version: its surface is ready to be painted to delimit the different lanes of your chairlift.

## **OUR EXPERTS ARE THERE FOR YOU**

IDM France 04 79 84 34 34 idm@idm-france.com Alpespace 46, voie Saint Exupéry 73800 Montmélian - France

Slippery: Yes (not for pedestrians) Additional information: 11 pieces batch = 1m<sup>2</sup> Material: Polypropylene Sales unit: Lot