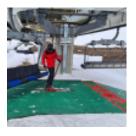

## **PRODUCT SHEET**

Ref. IDM : 06854

LOADY TILE GREEN 30 X 30 X 1.35 cm (11 pcs)

Famille : Technical floor mats SOUS-FAMILLE : SLIDING MATS

Clip-on slab, the Loady slab is a high-performance and durable solution. Robust and easy to install: it is a very pleasant solution, both to install and to use, for the loading of your chairlifts. Safety for your staff: the slab is non-slip for pedestrians. Grey version: its surface is ready to be painted to delimit the different lanes of your chairlift.