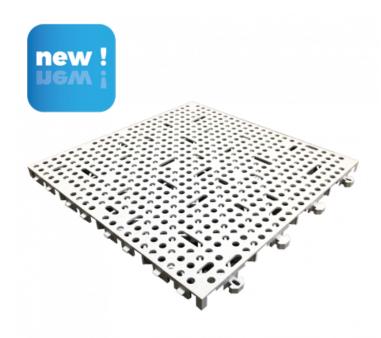

Ref. IDM: 06857

LOADY TILE LIGHT GREY 30 X 30 X 1.35

cm (11 pcs)

Famille: Technical floor mats SOUS-FAMILLE: SLIDING MATS

Clip-on slab, the Loady slab is a high-performance and durable solution. Robust and easy to install: it is a very pleasant solution, both to install and to use, for the loading of your chairlifts. Safety for your staff: the slab is non-slip for pedestrians. Grey version: its surface is ready to be painted to delimit the different lanes of your chairlift.

**CONSULT THE DATA SHEET** 

**Slippery**: Yes (not for pedestrians) **Additional information**: 11 pieces

 $batch = 1m^2$ 

**Material**: Polypropylene

Sales unit: Lot