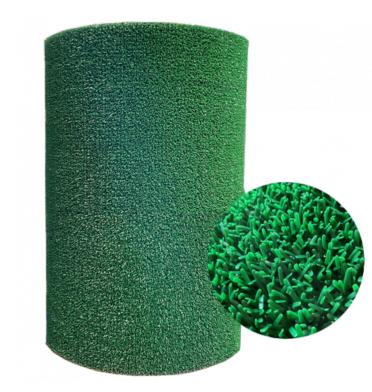

## ASTROSKI GREEN (R of 20 x 1 M | TH 19MM)

Famille : Technical floor mats SOUS-FAMILLE : SLIDING MATS

IDM has become a real sliding floor mat reference for chairlift loading, simulated ski slope or tubing slope. In roller form, the sliding mat Astroski (Astrotruf) is a powerful and durable solution. This mat traps snow, is not sliding for pedestrians, and allows to be on ski edges. Very efficient for chairlift loading and unloading areas, but also for artificial ski slope and tubing slope.