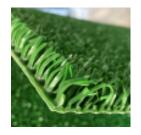

## ASTROSKI GREEN (R of 20 x 1 M | TH 19MM)

Famille : Technical floor mats SOUS-FAMILLE : SLIDING MATS

IDM has become a real sliding floor mat reference for chairlift loading, simulated ski slope or tubing slope. In roller form, the sliding mat Astroski (Astrotruf) is a powerful and durable solution. This mat traps snow, is not sliding for pedestrians, and allows to be on ski edges. Very efficient for chairlift loading and unloading areas, but also for artificial ski slope and tubing slope.