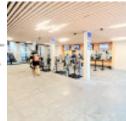

Ref. IDM: 07986

ECOVERCLIP TILE 500x500x15mm - SMOOTH BLACK SIDE (CFL-S1)

Famille: RUBBER MATS

**SOUS-FAMILLE:** Ecovertis® recycled

range

Ecoverclip® recycled anti-slip tile The Ecoverclip tile is made of rubber from used sheave liners. It is recycled and produced in the Auvergne-Rhône-Alpes region and offers the following benefits: - Used sheave liners to make this slab are no longer incinerated - Reduction of more than 50% of the freighters transporting traditional slabs - Favours the circular economy and the short circuit. Watch the presentation movie

programme.

Installation: Clip-on

Width: 50 cm Length: 50 cm

Material: Recycled rubber

Sales unit: Pièce Outdoor use: Yes Indoor use: Yes