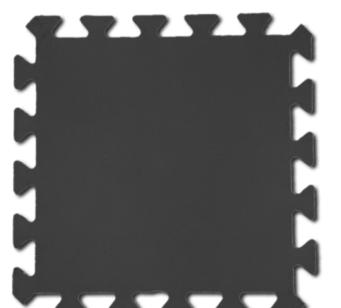

Ref. IDM: 07986

ECOVERCLIP TILE 500x500x15mm - SMOOTH BLACK SIDE (CFL-S1)

Famille: RUBBER MATS

**SOUS-FAMILLE:** Ecovertis® recycled

range

Ecoverclip® recycled anti-slip tile The Ecoverclip tile is made of rubber from used sheave liners. It is recycled and produced in the Auvergne-Rhône-Alpes region and offers the following benefits: - Used sheave liners to make this slab are no longer incinerated - Reduction of more than 50% of the freighters transporting traditional slabs - Favours the circular economy and the short circuit. Watch the presentation movie

Fire classification: CFL-S1

**Tax code**: 40169100

Colour: Black

**Eligible for our Ecovertis®** 

programme: Yes
Thickness: 15 mm

**Additional information**: Derived from used rubber consumables collected in stations as part of the Ecovertis® by IDM

programme.

Installation: Clip-on

Width: 50 cm Length: 50 cm

Material: Recycled rubber

Sales unit: Pièce Outdoor use: Yes Indoor use: Yes