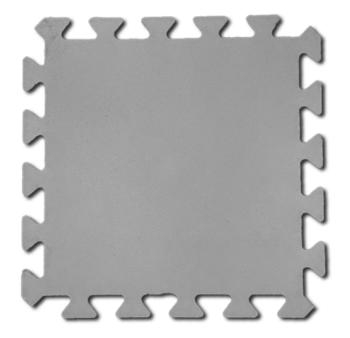

Ref. IDM: 07268

Famille: Technical floor mats SOUS-FAMILLE: RUBBER MATS

Ecoverclip® recycled anti-slip tile The Ecoverclip tile is made of rubber from used sheave liners. It is recycled and produced in the Auvergne-Rhône-Alpes region and offers the following benefits: - Used sheave liners to make this slab are no longer incinerated - Reduction of more than 50% of the freighters transporting traditional slabs - Favours the circular economy and the short circuit. Watch the presentation movie

Fire classification: CFL-S1

**Tax code**: 40169100

**Colour**: Grey

**Eligible for our Ecovertis®** 

programme: Yes
Height: 50 cm

**Additional information:** 

Installation: Clip-on

Width: 50 cm Length: 50 cm