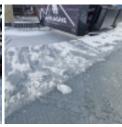

Ref. IDM: 07268

Famille: Technical floor mats SOUS-FAMILLE: RUBBER MATS

Ecoverclip® recycled anti-slip tile The Ecoverclip tile is made of rubber from used sheave liners. It is recycled and produced in the Auvergne-Rhône-Alpes region and offers the following benefits: - Used sheave liners to make this slab are no longer incinerated - Reduction of more than 50% of the freighters transporting traditional slabs - Favours the circular economy and the short circuit. Watch the presentation movie