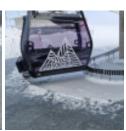

Ref. IDM: 07268

Famille: Technical floor mats SOUS-FAMILLE: RUBBER MATS

Ecoverclip® recycled anti-slip tile The Ecoverclip tile is made of rubber from used sheave liners. It is recycled and produced in the Auvergne-Rhône-Alpes region and offers the following benefits: - Used sheave liners to make this slab are no longer incinerated - Reduction of more than 50% of the freighters transporting traditional slabs - Favours the circular economy and the short circuit. Watch the presentation movie