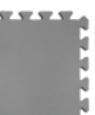

Ref. IDM: 07154

Famille: Technical floor mats SOUS-FAMILLE: RUBBER MATS

Ecoverclip® recycled anti-slip tile The Ecoverclip tile is made of rubber from used sheave liners. It is recycled and produced in the Auvergne-Rhône-Alpes region and offers the following benefits: - Used sheave liners to make this slab are no longer incinerated - Reduction of more than 50% of the freighters transporting traditional slabs - Favours the circular economy and the short circuit.

Watch the presentation movie **Characteristics of the slab :** Dimensions : 500x500mm (Thickness : 10mm) Weight : 4kg Installation : clip on, no glue required

CFL-S1

Anti-gel: Yes Anti-UV: Yes Non-slip: Yes

Fire classification: CFL-S1

**Tax code**: 40169100

Colour: Grey

**Eligible for our Ecovertis®** 

programme: Yes
Height: 10 mm

**Additional information:** 

Installation: Clip-on

Width: 50 cm Length: 50 cm