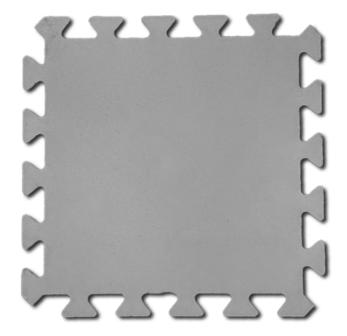

Watch the presentation movie **Characteristics of the slab :** Dimensions : 500x500mm (Thickness : 10mm) Weight : 4kg Installation : clip on, no glue required

CFL-S1

Anti-gel: Yes Anti-UV: Yes Non-slip: Yes

Fire classification: CFL-S1

**Tax code**: 40169100

Colour: Grey

**Eligible for our Ecovertis®** 

programme: Yes
Height: 10 mm

**Additional information:** 

Installation: Clip-on

Width: 50 cm Length: 50 cm