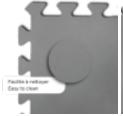

Ref. IDM: 07154

Famille: Technical floor mats SOUS-FAMILLE: RUBBER MATS

Ecoverclip® recycled anti-slip tile The Ecoverclip tile is made of rubber from used sheave liners. It is recycled and produced in the Auvergne-Rhône-Alpes region and offers the following benefits: - Used sheave liners to make this slab are no longer incinerated - Reduction of more than 50% of the freighters transporting traditional slabs - Favours the circular economy and the short circuit.

Watch the presentation movie **Characteristics of the slab :** Dimensions : 500x500mm (Thickness : 10mm) Weight : 4kg Installation : clip on, no glue required

CFL-S1

Anti-gel: Yes Anti-UV: Yes Non-slip: Yes

Fire classification: CFL-S1

**Tax code**: 40169100

Colour: Grey

**Eligible for our Ecovertis®** 

programme: Yes
Height: 10 mm

**Additional information:** 

Installation: Clip-on

Width: 50 cm Length: 50 cm