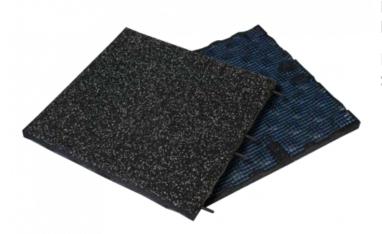

## ID ICE TILE WITH SPORTNEIGE SURFACE BLACK/GREY EP.30mm

Famille: Technical floor mats SOUS-FAMILLE: RUBBER MATS

ID ICE is a rubber interlocking tile, to be laid without gluing. The underlay can be composed of 3 types of surfaces: - 8110 (black) or - Sportneige or - Delineige. **Advantages:** - EFL - Robust and waterproof - Aesthetic and decorative - Easy to install interlocking tile - Two-layer tile: anti-slip top surface and shock-absorbing underlay - Sound and heat insulation - Easy to clean with a single brush machine - Highly resistant to ski boots and pole tips **Minimum order quantity:** 40 m<sup>2</sup>.

Other colours on request Contact us for more information

Sportneige: Consult the data sheet Delineige: Consult the data sheet