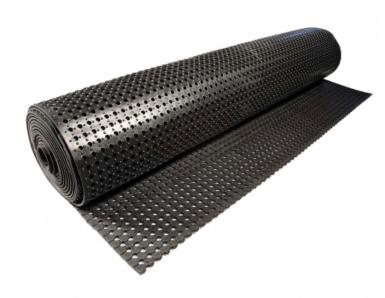

Ref. IDM: 04170

**RUBBER HOLLOWMAT MR12 BLACK (RI** 

of 0.91 x 10 M) Ep: 10 mm

Famille: Technical floor mats SOUS-FAMILLE: RUBBER MATS

From anti-slip floor mat for mountain shops to rubber mats with disabled standard for chairlifts, cable cars, gondola lifts, cableways, IDM proposes a wide range of products which meet the European policy. MR12 is a natural rubber mat (partly made of recycled material). In roll form, it has a low thickness allowing the passage of wheelchairs (LOGC940024A). Light and easy to lay, this covering is very anti-slip and draining. Mat with fire classification CFL-S1 also available