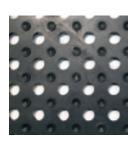

Ref. IDM: 01263

RUBBER HOLLOWMAT MR12 90 x 150 x 1 CM WITH BEVELLED EDGES

Famille: Technical floor mats SOUS-FAMILLE: RUBBER MATS

From anti-slip floor mat for mountain shops to rubber mats with disabled standard for chairlifts, cable cars, gondola lifts, cableways, IDM proposes a wide range of products which meet the European policy. MR12 is a natural rubber mat (partly made of recycled material). In roll form, it has a low thickness allowing the passage of wheelchairs (LOGC940024A). Light and easy to lay, this covering is very anti-slip and draining. Mat with fire classification CFL-S1 also available