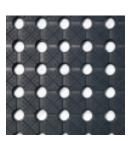

Ref. IDM: 01263

RUBBER HOLLOWMAT MR12 90 x 150 x 1 CM WITH BEVELLED EDGES

Famille: Technical floor mats SOUS-FAMILLE: RUBBER MATS

From anti-slip floor mat for mountain shops to rubber mats with disabled standard for chairlifts, cable cars, gondola lifts, cableways, IDM proposes a wide range of products which meet the European policy. MR12 is a natural rubber mat (partly made of recycled material). In roll form, it has a low thickness allowing the passage of wheelchairs (LOGC940024A). Light and easy to lay, this covering is very anti-slip and draining. Mat with fire classification CFL-S1 also available