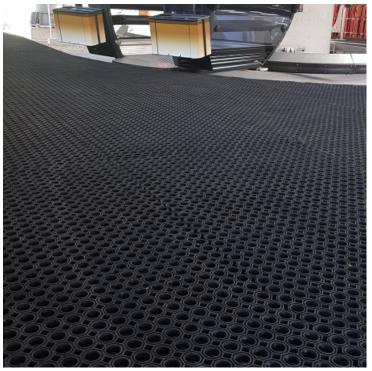

## RUBBER HOLLOWMAT M69FF CFL\_1500 X 1000 X 23 MM

Famille : Technical floor mats SOUS-FAMILLE : RUBBER MATS

From anti-slip floor mat for mountain shops to rubber mats with disabled standard for chairlifts, cable cars, gondola lifts, cableways, IDM proposes a wide range of products which meet the European policy. M69 is an octogon and natural rubber floor mat (partly composed of recycled rubber). M69 slab has a great anti-slip surface thanks to large alveolus which allow a total snow and water evacuation. Mat with fire classification CFL-S1 also available.