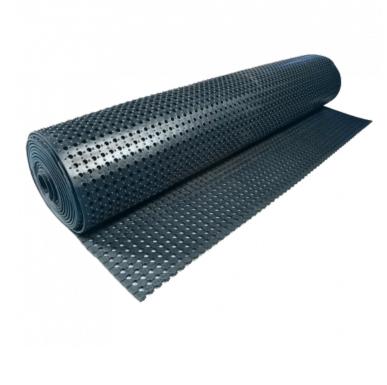

## **PRODUCT SHEET**

Ref. IDM : 04171

RUBBER HOLLOWMAT MR12 BLUE IN ROLL FORM (RI de 1.83 x 10 M) Ep :10 m

Famille : Technical floor mats SOUS-FAMILLE : RUBBER MATS

From anti-slip floor mat for mountain shops to rubber mats with disabled standard for chairlifts, cable cars, gondola lifts, cableways, IDM proposes a wide range of products which meet the European policy. MR12 is a natural rubber mat (partly made of recycled material). In roll form, it has a low thickness allowing the passage of wheelchairs (LOGC940024A). Light and easy to lay, this covering is very anti-slip and draining. Mat with fire classification CFL-S1 also available