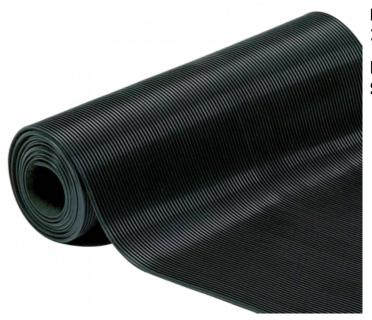

Ref. IDM: 01428

FINES STRIES MAT BLACK EP.3 mm (RI 1.00x10.00 m)

Famille: Technical floor mats SOUS-FAMILLE: RUBBER MATS

From anti-slip floor mat for mountain shops to rubber mats with disabled standard for chairlifts, cable cars, gondola lifts, cableways, IDM proposes a wide range of products which meet the European policy. The Fines Stries mat is an economical and efficient solution to protect your floors. Made of 100% rubber or nitrile, its flexibility and easy cutting make it simple to install. Non-slip, it is highly resistant to wear and tear. Colours: Black or grey (for other colours, please contact us)