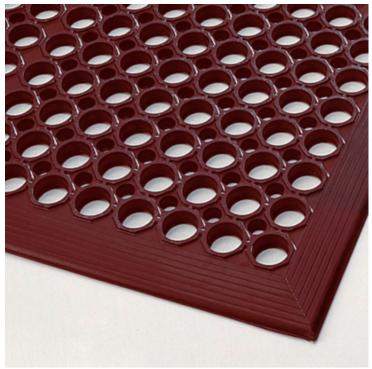

## RUBBER HOLLOWMAT MPR24 NITRILE RED\_910 x 1520 X 14 MM

Famille : Technical floor mats SOUS-FAMILLE : RUBBER MATS

From anti-slip floor mat for mountain shops to rubber mats with disabled standard for chairlifts, cable cars, gondola lifts, cableways, IDM proposes a wide range of products which meet the European policy (REACH Norm). The MPR24 rubber mat is a robust and non-slip covering that is easy to clean thanks to its light weight and drains well thanks to the pimples on the inside. Thanks to its bevelled edges, the risk of falling is considerably reduced. Resistant to oil and grease.