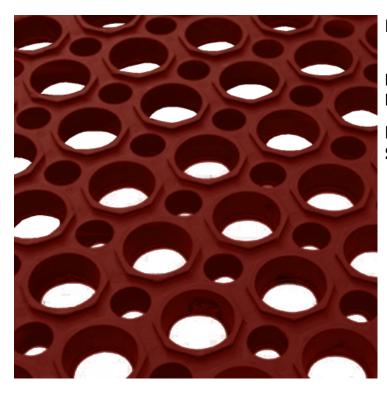

Ref. IDM: 01621

RUBBER HOLLOWMAT MPR22 NITRILE RED 1500 x 1000 x 14

Famille: Technical floor mats SOUS-FAMILLE: RUBBER MATS

From anti-slip floor mat for mountain shops to rubber mats with disabled standard for chairlifts, cable cars, gondola lifts, cableways, IDM proposes a wide range of products which meet the European policy (REACH Norm). The MPR22 rubber mat is a robust and non-slip covering that is easy to clean thanks to its light weight and drains well thanks to the pimples on the inside. Resistant to oil and grease.