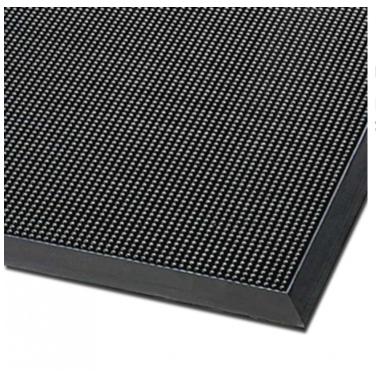

## MAT 600 X 800 x 16 mm IDM 51

Famille : Technical floor mats SOUS-FAMILLE : RUBBER MATS

From anti-slip floor mat for mountain shops to rubber mats with disabled standard for chairlifts, cable cars, gondola lifts, cableways, IDM proposes a wide range of products which meet the European policy. The M51 is a mat with pins and bevelled edges. Made of 100% natural rubber, it is resistant to frost and cold, and provides a real good grip. Unique colour: black