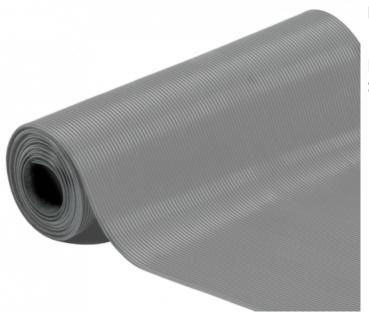

Ref. IDM: 03835

FINES STRIES MAT GREY EP.3 MM (RI de 1.20 X 10 M)

Famille: Technical floor mats SOUS-FAMILLE: RUBBER MATS

From anti-slip floor mat for mountain shops to rubber mats with disabled standard for chairlifts, cable cars, gondola lifts, cableways, IDM proposes a wide range of products which meet the European policy. The Fines Stries mat is an economical and efficient solution to protect your floors. Made of 100% rubber or nitrile, its flexibility and easy cutting make it simple to install. Non-slip, it is highly resistant to wear and tear. Colours: Black or grey (for other colours, please contact us)