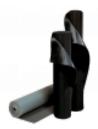

Ref. IDM: 03835

FINES STRIES MAT GREY EP.3 MM (RI de 1.20 X 10 M)

Famille: Technical floor mats SOUS-FAMILLE: RUBBER MATS

From anti-slip floor mat for mountain shops to rubber mats with disabled standard for chairlifts, cable cars, gondola lifts, cableways, IDM proposes a wide range of products which meet the European policy. The Fines Stries mat is an economical and efficient solution to protect your floors. Made of 100% rubber or nitrile, its flexibility and easy cutting make it simple to install. Non-slip, it is highly resistant to wear and tear. Colours: Black or grey (for other colours, please contact us)