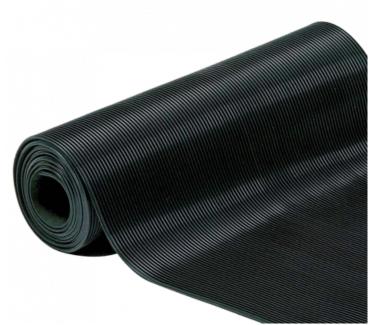

## FINES STRIES MAT BLACK EP.3 MM (RI 1.20 X 10 M)

Famille : Technical floor mats SOUS-FAMILLE : RUBBER MATS

From anti-slip floor mat for mountain shops to rubber mats with disabled standard for chairlifts, cable cars, gondola lifts, cableways, IDM proposes a wide range of products which meet the European policy. The Fines Stries mat is an economical and efficient solution to protect your floors. Made of 100% rubber or nitrile, its flexibility and easy cutting make it simple to install. Non-slip, it is highly resistant to wear and tear. Colours: Black or grey (for other colours, please contact us)