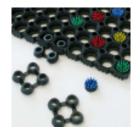

## **RED BRUSH FOR M68/M69 MATS**

**Famille :** Technical floor mats **SOUS-FAMILLE :** RUBBER MATS

From anti-slip floor mat for mountain shops to rubber mats with disabled standard for chairlifts, cable cars, gondola lifts, cableways, IDM proposes a wide range of products which meet the European policy. M69 is an octogon and natural rubber floor mat (partly composed of recycled rubber). M69 slab has a great anti-slip surface thanks to large alveolus which allow a total snow and water evacuation. Mat with fire classification CFL-S1 also available,