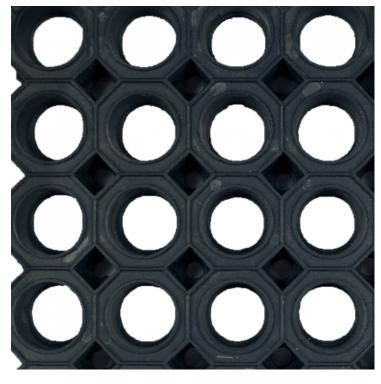

Ref. IDM: 00067

RUBBER HOLLOWMAT M69FO CFL-S1 1500 x 1000 x 23 MM

Famille: Technical floor mats SOUS-FAMILLE: RUBBER MATS

From anti-slip floor mat for mountain shops to rubber mats with disabled standard for chairlifts, cable cars, gondola lifts, cableways, IDM proposes a wide range of products which meet the European policy. M69 is an octogon and natural rubber floor mat (partly composed of recycled rubber). M69 slab has a great anti-slip surface thanks to large alveolus which allow a total snow and water evacuation. Mat with fire classification CFL-S1 also available.