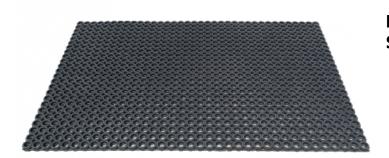

Ref. IDM: 00470

RUBBER HOLLOWMAT M69PLUS BFL-S1 1000 x 1500 x 23 MM

Famille: Technical floor mats SOUS-FAMILLE: RUBBER MATS

From anti-slip floor mat for mountain shops to rubber mats with disabled standard for chairlifts, cable cars, gondola lifts, cableways, IDM proposes a wide range of products which meet the European policy. M69 is an reinforced octogon and natural rubber floor mat (partly composed of recycled rubber). M69 slab has a great anti-slip surface thanks to large alveolus which allow a total snow and water evacuation. Mat with fire classification CFL-S1 also available.