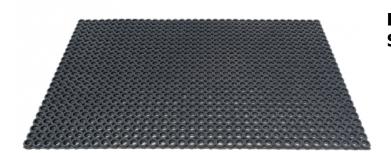

Ref. IDM: 00425

RUBBER HOLLOWMAT M69PLUS DFL-S1 1000 x 1500 x 23 MM

Famille: Technical floor mats SOUS-FAMILLE: RUBBER MATS

From anti-slip floor mat for mountain shops to rubber mats with disabled standard for chairlifts, cable cars, gondola lifts, cableways, IDM proposes a wide range of products which meet the European policy. M69 is an reinforced octogon and natural rubber floor mat (partly composed of recycled rubber). M69 slab has a great anti-slip surface thanks to large alveolus which allow a total snow and water evacuation. Mat with fire classification CFL-S1 also available,