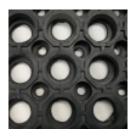

Ref. IDM: 00425

RUBBER HOLLOWMAT M69PLUS DFL-S1 1000 x 1500 x 23 MM

Famille: Technical floor mats SOUS-FAMILLE: RUBBER MATS

From anti-slip floor mat for mountain shops to rubber mats with disabled standard for chairlifts, cable cars, gondola lifts, cableways, IDM proposes a wide range of products which meet the European policy. M69 is an reinforced octogon and natural rubber floor mat (partly composed of recycled rubber). M69 slab has a great anti-slip surface thanks to large alveolus which allow a total snow and water evacuation. Mat with fire classification CFL-S1 also available,