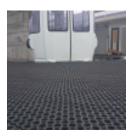

Ref. IDM: 00425

RUBBER HOLLOWMAT M69PLUS DFL-S1 1000 x 1500 x 23 MM

Famille: Technical floor mats SOUS-FAMILLE: RUBBER MATS

From anti-slip floor mat for mountain shops to rubber mats with disabled standard for chairlifts, cable cars, gondola lifts, cableways, IDM proposes a wide range of products which meet the European policy. M69 is an reinforced octogon and natural rubber floor mat (partly composed of recycled rubber). M69 slab has a great anti-slip surface thanks to large alveolus which allow a total snow and water evacuation. Mat with fire classification CFL-S1 also available,