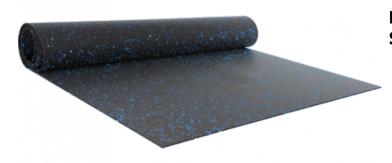

Ref. IDM: 00084

IDNEIGE BLUE/BLACK TH. 6MM EFL (R of

1.5 X 20 M)

Famille: Technical floor mats SOUS-FAMILLE: RUBBER MATS

From anti-slip floor mat for mountain shops to rubber mats with disabled standard for chairlifts, cable cars, gondola lifts, cableways, IDM proposes a wide range of products which meet the European policy. IDNEIGE is a rubber and EPDM floor mat (85% and 15% respectively). Robust, resistant to water, this anti-slip floor is really aesthetic and decorative. Easy to clean and to maintain. EFL certification