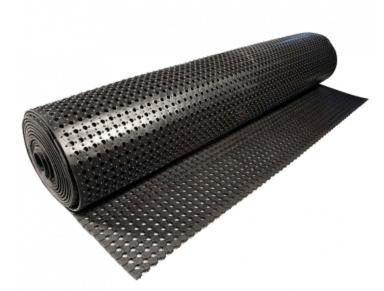

Ref. IDM: 00148

RUBBER HOLLOWMAT ROLL MR12 BLACK Ep: 10 MM (RI of 1.83 x 10 M)

Famille: Technical floor mats SOUS-FAMILLE: RUBBER MATS

From anti-slip floor mat for mountain shops to rubber mats with disabled standard for chairlifts, cable cars, gondola lifts, cableways, IDM proposes a wide range of products which meet the European policy. MR12 is a natural rubber mat (partly made of recycled material). In roll form, it has a low thickness allowing the passage of wheelchairs (LOGC940024A). Light and easy to lay, this covering is very anti-slip and draining. Mat with fire classification CFL-S1 also available