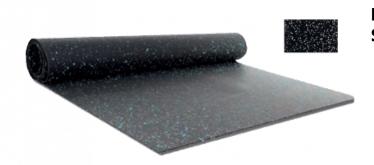

Ref. IDM: 00127

SPORTNEIGE TH 6 MM LIGHT GREY/BLACK EFL (R of 1.50 X 20 M)

Famille: Technical floor mats SOUS-FAMILLE: RUBBER MATS

From anti-slip floor mat for mountain shops to rubber mats with disabled standard for chairlifts, cable cars, gondola lifts, cableways, IDM proposes a wide range of products which meet the European policy. SPORTNEIGE is a rubber and EPDM anti-slip floor mat (85% and 15% respectively). Robust, resistant to water, this antislip floor is really aesthetic and decorative. Easy to clean and to maintain. EFL certification