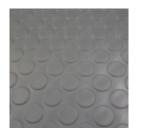

## PASTILLE MAT GREY TH 3 MM (R of 1.20 X 10 M)

Famille : Technical floor mats SOUS-FAMILLE : RUBBER MATS

From anti-slip floor mat for mountain shops to rubber mats with disabled standard for chairlifts, cable cars, gondola lifts, cableways, IDM proposes a wide range of products which meet the European policy. Made of 100% natural rubber, the pastillé mat is non-slip, robust, waterproof and abrasion-resistant. Its frosted reverse side allows it to be glued (polyurethane glue). Available in black or grey.