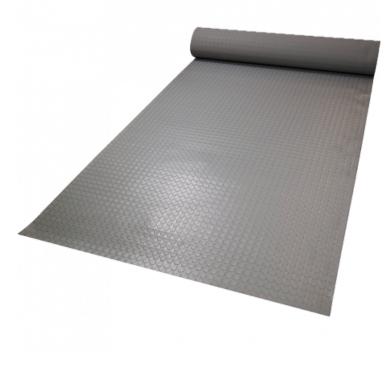

## PASTILLE MAT GREY TH 3 MM (R of 1.20 X 10 M)

Famille : Technical floor mats SOUS-FAMILLE : RUBBER MATS

From anti-slip floor mat for mountain shops to rubber mats with disabled standard for chairlifts, cable cars, gondola lifts, cableways, IDM proposes a wide range of products which meet the European policy. Made of 100% natural rubber, the pastillé mat is non-slip, robust, waterproof and abrasion-resistant. Its frosted reverse side allows it to be glued (polyurethane glue). Available in black or grey.