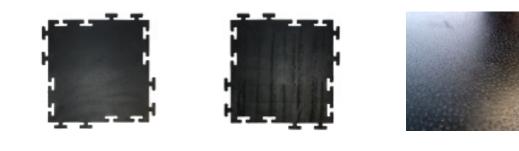

## **PRODUCT SHEET**

Ref. IDM : 00022

M75 TILE 610 x 610 x 10 MM BLACK DFL-S2

Famille : Technical floor mats SOUS-FAMILLE : RUBBER MATS

## **OUR EXPERTS ARE THERE FOR YOU**

IDM France 04 79 84 34 34 idm@idm-france.com

Alpespace 46, voie Saint Exupéry 73800 Montmélian - France

• Easy to clean with a single brush

Colours :

- M75: black
- M72: grey, green or blue