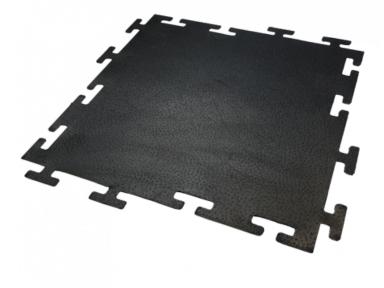

## **PRODUCT SHEET**

Ref. IDM : 00022

M75 TILE 610 x 610 x 10 MM BLACK DFL-S2

Famille : Technical floor mats SOUS-FAMILLE : RUBBER MATS