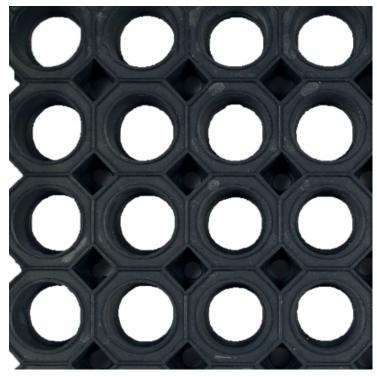

## RUBBER HOLLOWMAT M69FO\_1500 x 1000 x 23 MM

Famille : Technical floor mats SOUS-FAMILLE : RUBBER MATS

From anti-slip floor mat for mountain shops to rubber mats with disabled standard for chairlifts, cable cars, gondola lifts, cableways, IDM proposes a wide range of products which meet the European policy. M69 is an octogon and natural rubber floor mat (partly composed of recycled rubber). M69 slab has a great anti-slip surface thanks to large alveolus which allow a total snow and water evacuation. Mat with fire classification CFL-S1 also available.